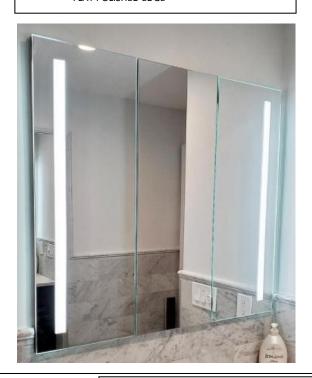

# **LED MEDICINE CABINET**

MODEL#: PHA 5730-3D (2)

# **PHAROS COLLECTION**

#### **FEATURES:**

- 18 + 21 + 18 X 30" FULLY MIRRORED LED DOORS.
- THREE ADJUSTABLE 3/8" THICK HIGH POLISHED GLASS SHELVES. BEHIND DOORS.
- INFINITELY ADJUSTABLE SHELVING WITH LOCKDOWN MECHANISM (NO HOLES IN CABINET).
- 6000K (COOL WHITE) OR 3500K (WARM WHITE).
- BRIGHTNESS: 3300 LUMENS.
- JUNCTION BOX INCLUDED.
- LEFT DOOR HINGED ON THE RIGHT, CENTER AND RIGHT DOORS HINGED ON THE LEFT AS A STANDARD.
- 165-DEGREE PROPRIETARY SOFT CLOSE HEAVY DUTY HINGES.
- FULL GASKET BEHIND DOOR.
- HIGH RESOLUTION SILVER PLATE GLASS MIRRORS FRONT, BACK OF DOOR AND BACK WALL.
- BACK WALL MIRROR FULLY SEALED.

### **MIRROR FINISHES:**

FLAT POLISHED EDGE

**OVERALL SIZE DIMENSION:** 57" WIDE X 30" HIGH X 6 5/8" DEEP

**ROUGH OPENING DIMENSION:** 56 3/8" WIDE X 29 3/8" HIGH X 5 1/2"

DEEP

DOOR THICKNESS: 1 3/16"